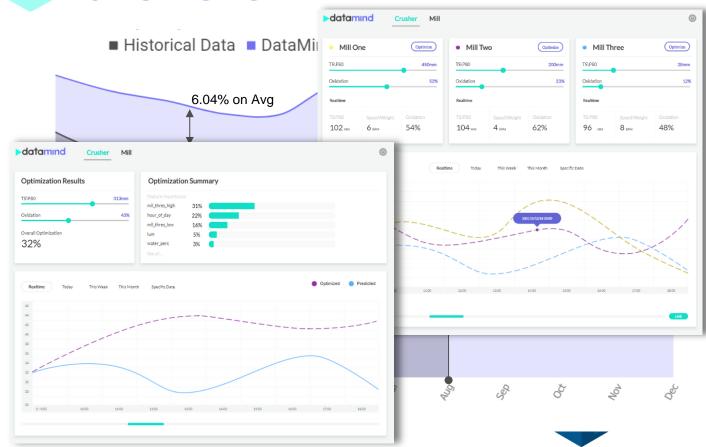

## **CASE STUDY**

**THROUGHPUT OPTIMIZATION SOLUTION** 

- 1. Data Integration
- 2. Process representation (Digital Twin)
- 3. Reinforcement Agent
- Optimization Results & Interpretation